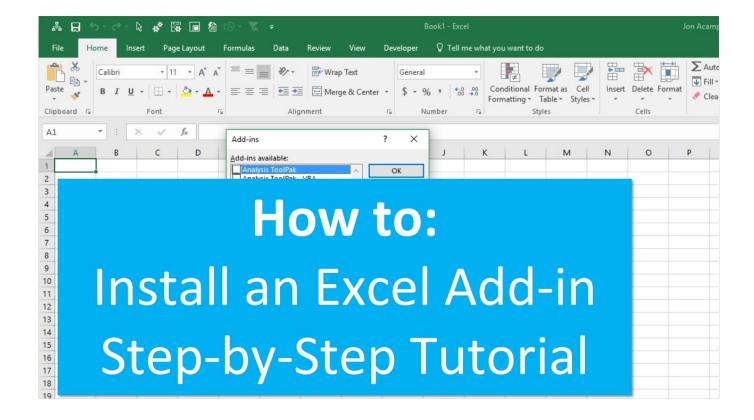

Navigation

Registration

An add-in file is an Excel file that contains macros (code) and has the extension ".xla" or ".xlam" (2007 and later). When opened, the worksheets .... Click on Tools>Add-Ins. Click on Browse and navigate to wherever you savedthe SureshAddIns.xla and then click OK. You have installed the .... Sureshaddin.xla >> DOWNLOAD a1e5b628f3 Download Excel 2007 Add-in: Get Started Tab for Excel 2007 from Official Microsoft Download .... You can locate add-in files by their file name extension: either .xla or .xlam, depending on your version of Excel. Delete, rename, or move the .... http://www.dq.winsila.com/wpcontent/uploads/2007/03/SureshAddin.xla. The second is from yahoo answers. "I am assuming that you have .... 32, 106, Resignation and rejoining 03-12-2019, 09:26 AM by sparnau. [-]. Service Matters (Financial). Forum, Threads, Posts, Last Post. Pay & Allowances.. No information is available for this page.Learn why. If there is then locate add-in file named tpaddin.xla (make a note of its location path). Older add-ins, e.g. treeage-201x-addin.xla, should be .... Step 1: Download SureshAddin.xla. Step 2: Go to Control Panel and Open Folder Options. In View tab Click Show hidden files, folders and .... Add-ins provide optional commands and features for Microsoft Excel. By default, add-ins are not immediately available in Excel, so you must first install and (in .... Silahkan Anda klik link tentang Tutorial Excel Xla Tutorial yang ada di .... from http://naabadi.wapsite.me/EXCEL/ADD-IN/SureshAddin.xla.. Dear Biplab, It is really nice, but, its utility lies only when some one is able to incorporate the real formula in the excel sheet in his own documents. It won't .... Open Microsoft Excel. Click on Tools>Add-Ins. Click on Browse and navigate to wherever you saved the SureshAddIns.xla and then click OK.. Rupees in words addin, we have given two download links one is for excel 2003 XLA format and another is for excel 2007 and above in XLAM format. Down load "SureshAddin.xla" File then Copy and Paste as per Help File instructions. Example: Type A1: 100 TypeA2: =rswords(A1) Display Will Comes: Rupees .... 29 Mar - 8 min - Uploaded by DEBAM With the help of Suresh Addin, ... is for excel xla format and another is for excel and above in xlam format.. Click on Tools>Add-Ins. Click on Browse and navigate to wherever you saved the SureshAddIns.xla and then click OK. You have installed the .... Attached File: 371505 1142517 sureshaddin.xla downloaded: 1123 times. avater. CA Vikas Guduru (Audit Manager) 28 February 2013 .... u can download from following URL. http://www.dq.winsila.com/wp-content/uploads/2007/... now double click on SureshAddin.xla and install it... Step 1: Download SureshAddin.xla. Step 2: Go to Control Panel and Open Folder Options. In View tab Click Show hidden files, folders and ... 3419e47f14